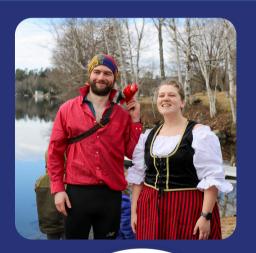

Are you ready to dive into freezing waters and make a difference? Join us for the Annual Polar Plunge and help combat food insecurity in our community!

## **Event Highlights**

- Costume Contest Show Off Your Scariest, Wildest, or Wackiest
- Warm-Up Stations Hot Cocoa & Smiles Await
- Team Challenges Rally Your Friends, Family, or Co-Workers
- Prizes for Top Fundraisers