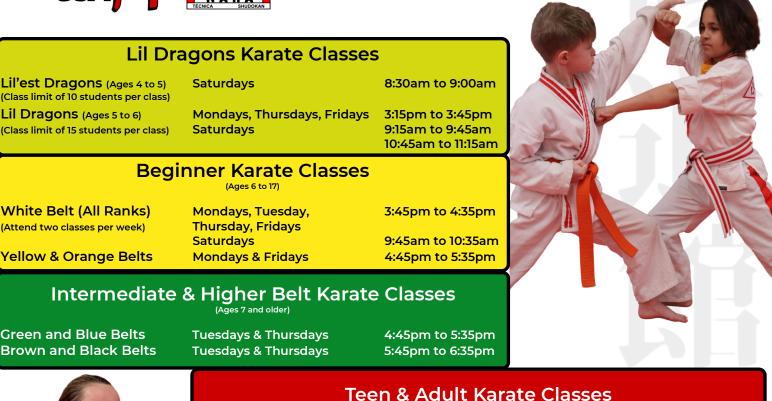

# **2025 SPRING II SCHEDULE**

April 28 to June 14





### Intermediate & Higher Belt Karate Classes

| (Ages 13 and older)                              |                                 |                                        |  |  |  |  |
|--------------------------------------------------|---------------------------------|----------------------------------------|--|--|--|--|
| ening Class<br>ler Active Adult Self-Defense     | Mondays & Fridays<br>e Tuesdays | 5:45pm to 6:35pm<br>10:40am to 11:30am |  |  |  |  |
| Other Martial Arts Classes<br>(Ages 9 and older) |                                 |                                        |  |  |  |  |
| Jitsu Class<br>poeira Class                      | Mondays & Thursdays<br>Tuesdays |                                        |  |  |  |  |
| <b>E</b> set se